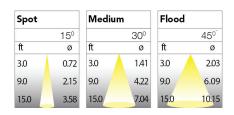

## **TECHNICAL PARAMETERS**

| Voltage            | 100 - 277 V AC, 50-60 Hz       |  |
|--------------------|--------------------------------|--|
| Light Source       | Osram SOLERIQ S 19             |  |
| Operating Position | No Swiveling Type              |  |
| Start Time         | Instant                        |  |
| Driver             | Stand Alone (included)         |  |
| Optics             | Reflective Cup Structure       |  |
| Beam Spread        | Spot, Medium, Flood            |  |
| Dimming            | Triac Dimming / 0-10 V Dimming |  |
|                    |                                |  |

| CRI | Power (W)                | CCT (K) | Total Lumen Output (Im)  | Beam Spread |
|-----|--------------------------|---------|--------------------------|-------------|
| >90 | 8 W / 15 W / 20 W / 30 W | 2700    | 640 / 1200 / 1600 / 2400 | 15º/30º/45º |
| >90 | 8 W / 15 W / 20 W / 30 W | 3000    | 680 / 1275 / 1700 / 2550 | 15º/30º/45º |
| >90 | 8 W / 15 W / 20 W / 30 W | 4000    | 720 / 1350 / 1800 / 2700 | 15º/30º/45º |
| >90 | 8 W / 15 W / 20 W / 30 W | 5000    | 760 / 1425 / 1900 / 2850 | 15º/30º/45º |