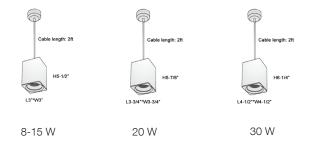

## **TECHNICAL PARAMETERS**

| Voltage            | 100 - 277 V AC, 50-60 Hz       |  |
|--------------------|--------------------------------|--|
| Light Source       | Osram SOLERIQ S 19             |  |
| Operating Position | No Swiveling Type              |  |
| Start Time         | Instant                        |  |
| Driver             | Stand Alone (included)         |  |
| Optics             | Reflective Cup Structure       |  |
| Beam Spread        | Spot, Medium, Flood            |  |
| Dimming            | Triac Dimming / 0-10 V Dimming |  |
|                    |                                |  |

| CRI | Power (W)                | CCT (K) | Total Lumen Output (Im)  | Beam Spread |
|-----|--------------------------|---------|--------------------------|-------------|
| >90 | 8 W / 15 W / 20 W / 30 W | 2700    | 640 / 1200 / 1600 / 2400 | 15º/30º/45º |
| >90 | 8 W / 15 W / 20 W / 30 W | 3000    | 680 / 1275 / 1700 / 2550 | 15º/30º/45º |
| >90 | 8 W / 15 W / 20 W / 30 W | 4000    | 720 / 1350 / 1800 / 2700 | 15º/30º/45º |
| >90 | 8 W / 15 W / 20 W / 30 W | 5000    | 760 / 1425 / 1900 / 2850 | 15º/30º/45º |