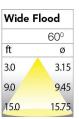

| CRI | Power (W)                        | CCT (K) | Total Lumen Output (Im)          | Beam Spread (Options) | Finish        |
|-----|----------------------------------|---------|----------------------------------|-----------------------|---------------|
| >90 | 12 W / 15 W / 20 W / 30 W / 40 W | 2700 K  | 1440 / 1800 / 2400 / 3600 / 4800 | 60°                   | White / Black |
| >90 | 12 W / 15 W / 20 W / 30 W / 40 W | 3000 K  | 1520 / 1900 / 2530 / 3800 / 5060 | 60°                   | White / Black |
| >90 | 12 W / 15 W / 20 W / 30 W / 40 W | 4000 K  | 1600 / 2000 / 2660 / 4000 / 5320 | 60°                   | White / Black |
| >90 | 12 W / 15 W / 20 W / 30 W / 40 W | 5000 K  | 1680 / 2100 / 2800 / 4200 / 5600 | 60°                   | White / Black |