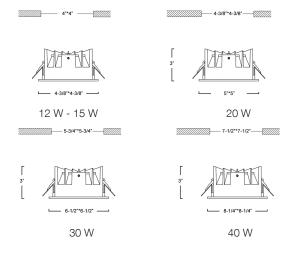

| CRI | Power (W)                        | CCT (K) | Total Lumen Output (Im)          | Beam Spread (Options) | Finish        |
|-----|----------------------------------|---------|----------------------------------|-----------------------|---------------|
| >90 | 12 W / 15 W / 20 W / 30 W / 40 W | 2700 K  | 1440 / 1800 / 2400 / 3600 / 4800 | 60°                   | White / Black |
| >90 | 12 W / 15 W / 20 W / 30 W / 40 W | 3000 K  | 1520 / 1900 / 2530 / 3800 / 5060 | 60°                   | White / Black |
| >90 | 12 W / 15 W / 20 W / 30 W / 40 W | 4000 K  | 1600 / 2000 / 2660 / 4000 / 5320 | 60°                   | White / Black |
| >90 | 12 W / 15 W / 20 W / 30 W / 40 W | 5000 K  | 1680 / 2100 / 2800 / 4200 / 5600 | 60°                   | White / Black |