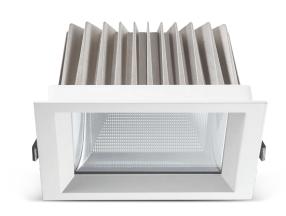

## Flare Downlight

Flare downlight is a square shaped fixture, that illuminates a store in the most effective manner without being obtrusive. The smart engineering of the luminaire with specular reflector & power grid/ global connectors along with high voltage standing in-house LED driver makes it an ideal choice for lighting your stores.

Model/Colors Available in White & Black.

Application Areas Outdoor Corridor, Bathroom, Eave.