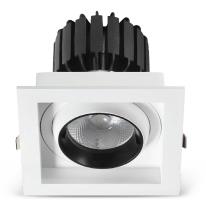

## Scint Downlight

Square in design, Scint LED downlight is made up of aluminum die cast with high quality powder coated luminaire housing and optimum heat sink. Available in multiple wattages and beam angle, the luminaire renders greater flexibility in its application for store lighting. Moreover, the specular darklight reflector in this store light allows outstanding visual comfort to the visitors.