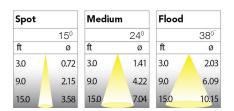

| CRI | Power (W)          | CCT (K) | Total Lumen Output (Im) | Beam Spread (Options) | Finish |
|-----|--------------------|---------|-------------------------|-----------------------|--------|
| >90 | 12 W / 20 W / 30 W | 2700 K  | 1440 / 2400 / 3600      | 15º / 24º / 36º       | White  |
| >90 | 12 W / 20 W / 30 W | 3000 K  | 1516 / 2520 / 3790      | 15º / 24º / 36º       | White  |
| >90 | 12 W / 20 W / 30 W | 4000 K  | 1600 / 2660 / 4000      | 15º / 24º / 36º       | White  |
| >90 | 12 W / 20 W / 30 W | 5000 K  | 1680 / 2800 / 4200      | 15º / 24º / 36º       | White  |