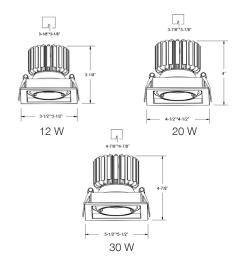

| CRI | Power (W)          | CCT (K) | Total Lumen Output (Im) | Beam Spread (Options) | Finish |
|-----|--------------------|---------|-------------------------|-----------------------|--------|
| >90 | 12 W / 20 W / 30 W | 2700 K  | 1440 / 2400 / 3600      | 15º / 24º / 36º       | White  |
| >90 | 12 W / 20 W / 30 W | 3000 K  | 1516 / 2520 / 3790      | 15º / 24º / 36º       | White  |
| >90 | 12 W / 20 W / 30 W | 4000 K  | 1600 / 2660 / 4000      | 15º / 24º / 36º       | White  |
| >90 | 12 W / 20 W / 30 W | 5000 K  | 1680 / 2800 / 4200      | 15º / 24º / 36º       | White  |